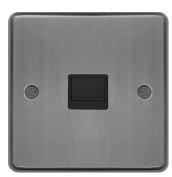

### Master Telephone Socket Brushed Steel Black Insert

### Materials

| Colour    | Stainless steel |
|-----------|-----------------|
| Material  | Stainless steel |
| Treatment | Brushed         |