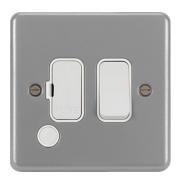

#### WPSSU83FO

### 13A FCU Switched with Flex Outlet

### **Technical properties**

Rated current 13 A

### Installation, mounting

Mounting on Surface mounting

### Voltage

Rated voltage 250 V

### **Materials**

ColourGreySurface finishGlossyMaterialSteelTreatmentEpoxy

### Identification

Assembly arrangement Basic element with full cover plate

## Connectivity

Mounting type Screw mounting

### **Controls and indicators**

Number of buttons 1

### Safety

Ingress Protection (IP) class IP20

# Texts

Installation mode For flush-mounted and hollow wall mounting

Lighting Without lighting (cannot be illuminated)

Switch mode 2-pole