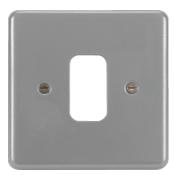

## Grid plate 1G

## **Technical properties**

| Materials      |             |
|----------------|-------------|
| Colour         | Grey        |
| Surface finish | Glossy, Mat |
| Material       | Metal       |
| Accessories    |             |

| Has labelling field | No |
|---------------------|----|
|                     |    |

| Capacity                   |   |
|----------------------------|---|
| Number of gangs            | 1 |
| Dimensions                 |   |
| Number of units horizontal | 1 |
| Number of units vertical   | 0 |

| Installation, mounting |                  |  |
|------------------------|------------------|--|
| Mounting on            | Surface mounting |  |
|                        |                  |  |

| Safety                        |      |
|-------------------------------|------|
| Ingress Protection (IP) class | IP20 |
|                               |      |

| Texts             |                             |
|-------------------|-----------------------------|
| Installation mode | For surface-mounted housing |