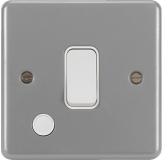

## Product data sheet WPDP84FO

WPDP84FO

## **20A Double Pole Switch with Flex Outlet**

**Technical properties** 

## **Electric current** Rated current 20 A Installation, mounting Mounting on Surface mounting Voltage 250 V Rated voltage Materials Colour Grey Surface finish Glossy Material Steel Treatment Ероху Identification Assembly arrangement Basic element with full cover plate Connectivity Mounting type Screw mounting **Controls and indicators** Number of buttons 1 Dimensions Built-in depth 10.80 mm Safety Ingress Protection (IP) class IP20 Architecture Control/operation element Single rocker Texts Lighting Without lighting (cannot be illuminated) Switch mode 2-pole