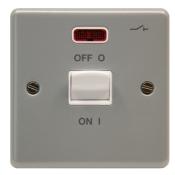

WPDP50N

### 50A Double Pole Switch 1 Gang with LED Indicator

### **Technical properties**

| Electric curr | ent |
|---------------|-----|
|---------------|-----|

Rated current 50 A

### Installation, mounting

Mounting on Flush mounting

### Voltage

Rated voltage 250 V

### Materials

ColourGreySurface finishGlossyMaterialSteelTreatmentEpoxy

### Identification

Assembly arrangement Basic element with full cover plate

# Connectivity

Mounting type Screw mounting

### **Controls and indicators**

Number of buttons 1

## **Dimensions**

Built-in depth 21.20 mm

# Safety

Ingress Protection (IP) class

### **Architecture**

Control/operation element Single rocker

### **Texts**

Lighting With control LED for ON

Switch mode 2-pole