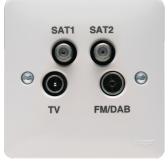

## Product data sheet **WMQX**

WMQX

Quadplexer TV, FM/DAB, Satellite 1 & Satellite 2 Outlet