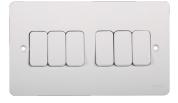

## WMPS62

## 10AX 6 Gang 2 Way Wall Switch

**Technical properties** 

| Switching current             | 10 A                                       |
|-------------------------------|--------------------------------------------|
| Rated current                 | 10 A                                       |
| Installation, mounting        |                                            |
| Mounting on                   | Flush mounting                             |
| Voltage                       |                                            |
| Rated voltage                 | 250 V                                      |
| Materials                     |                                            |
| Colour                        | White                                      |
| Surface finish                | Glossy                                     |
| Material                      | Urea formaldehyde                          |
| Treatment                     | Untreated                                  |
| Identification                |                                            |
| Assembly arrangement          | Basic element with full cover plate        |
| Connectivity                  |                                            |
| Mounting type                 | Screw mounting                             |
| Controls and indicators       |                                            |
| Number of buttons             | 6                                          |
| Dimensions                    |                                            |
| Built-in depth                | 12 mm                                      |
| Safety                        |                                            |
| Ingress Protection (IP) class | IP21                                       |
| Architecture                  |                                            |
| Control/operation element     | 6-gang rocker                              |
| Texts                         |                                            |
| Installation mode             | For flush-mounted and hollow wall mounting |
|                               |                                            |