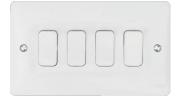

:hager

WMPS42

## 10AX 4 Gang 2 Way Wall Switch

**Technical properties** 

| Switching current             | 10 A                                       |
|-------------------------------|--------------------------------------------|
| Rated current                 | 10 A                                       |
| Installation, mounting        |                                            |
| Mounting on                   | Flush mounting                             |
| Voltage                       |                                            |
| Rated voltage                 | 250 V                                      |
| Materials                     |                                            |
| Colour                        | White                                      |
| Surface finish                | Glossy                                     |
| Material                      | Urea formaldehyde                          |
| Treatment                     | Untreated                                  |
| Identification                |                                            |
| Assembly arrangement          | Basic element with full cover plate        |
| Connectivity                  |                                            |
| Mounting type                 | Screw mounting                             |
| Controls and indicators       |                                            |
| Number of buttons             | 4                                          |
| Dimensions                    |                                            |
| Built-in depth                | 12 mm                                      |
| Safety                        |                                            |
| Ingress Protection (IP) class | IP21                                       |
| Architecture                  |                                            |
| Control/operation element     | 4-gang rocker                              |
| Texts                         |                                            |
| Installation mode             | For flush-mounted and hollow wall mounting |
|                               |                                            |