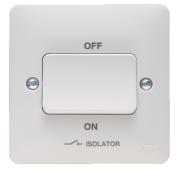

## Product data sheet WMPS3PI

WMPS3PI

## **3 Pole Isolator Switch**

**Technical properties** 

| Switching current             | 10 A                                     |
|-------------------------------|------------------------------------------|
| Rated current                 | 10 A                                     |
| Installation, mounting        |                                          |
| Mounting on                   | Flush mounting, Surface mounting         |
| Voltage                       |                                          |
| Rated voltage                 | 250 V                                    |
| Materials                     |                                          |
| Colour                        | White                                    |
| Surface finish                | Glossy                                   |
| Material                      | Urea formaldehyde                        |
| Treatment                     | Untreated                                |
| Identification                |                                          |
| Assembly arrangement          | Basic element with full cover plate      |
| Connectivity                  |                                          |
| Mounting type                 | Screw mounting                           |
| Controls and indicators       |                                          |
| Number of buttons             | 1                                        |
| Dimensions                    |                                          |
| Built-in depth                | 13.10 mm                                 |
| Safety                        |                                          |
| Ingress Protection (IP) class | IP20                                     |
| Architecture                  |                                          |
| Control/operation element     | Single rocker                            |
| Texts                         |                                          |
|                               | Without lighting (cannot be illuminated) |