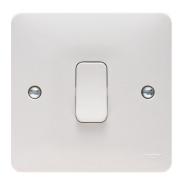

Without imprint

NO contact

For flush-mounted and hollow wall mounting

## WMPS12R

## **Push Switch**

## **Technical properties**

| FI | lectric | curre | nt |
|----|---------|-------|----|

| Electric current              |                    |  |
|-------------------------------|--------------------|--|
| Switching current             | 10 A               |  |
| Momentary contact current     | 10 A               |  |
| Voltage                       |                    |  |
| Rated voltage                 | 250 V              |  |
| Architecture                  |                    |  |
| Number of poles               | 2                  |  |
| Installation, mounting        |                    |  |
| Mounting on                   | Flush mounting     |  |
| Controls and indicators       |                    |  |
| Number of buttons             | 1                  |  |
| Type of push button           | Single push button |  |
| With feedback signal contact  | No                 |  |
| Materials                     |                    |  |
| Colour                        | White              |  |
| Surface finish                | Glossy             |  |
| Material                      | Urea formaldehyde  |  |
| Treatment                     | Coated             |  |
| Transparent                   | No                 |  |
| Connectivity                  |                    |  |
| Type of connection            | Screw terminal     |  |
| Dimensions                    |                    |  |
| Depth                         | 24 mm              |  |
| Safety                        |                    |  |
| Ingress Protection (IP) class | IP20               |  |
| Texts                         |                    |  |
|                               |                    |  |