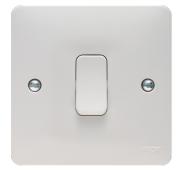

## 10AX 1 Gang 1 Way Wall Switch

**Technical properties** 

| Switching current             | 10 A                                       |
|-------------------------------|--------------------------------------------|
| Rated current                 | 10 A                                       |
| Installation, mounting        |                                            |
| Mounting on                   | Flush mounting                             |
| Voltage                       |                                            |
| Rated voltage                 | 250 V                                      |
| Materials                     |                                            |
| Colour                        | White                                      |
| Surface finish                | Glossy                                     |
| Material                      | Urea formaldehyde                          |
| Treatment                     | Untreated                                  |
| Identification                |                                            |
| Assembly arrangement          | Basic element with full cover plate        |
| Connectivity                  |                                            |
| Mounting type                 | Screw mounting                             |
| Controls and indicators       |                                            |
| Number of buttons             | 1                                          |
| Dimensions                    |                                            |
| Built-in depth                | 12 mm                                      |
| Safety                        |                                            |
| Ingress Protection (IP) class | IP21                                       |
| Architecture                  |                                            |
| Control/operation element     | Single rocker                              |
| Texts                         |                                            |
| Installation mode             | For flush-mounted and hollow wall mounting |
|                               | Without lighting (cannot be illuminated)   |