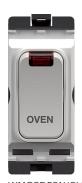

With control LED for ON

2-pole

## 20A 1 Way Double Pole Switch with LED Indicator Marked 'OVEN'