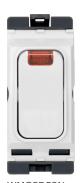

With control LED for ON

2-pole

## 20A 1 Way Double Pole Switch with LED Indicator