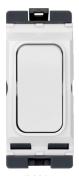

:hager

WMGS22R

## 20A 2 Way Retractive Switch

## **Technical properties**

| Electric current              |                                          |
|-------------------------------|------------------------------------------|
| Switching current             | 20 A                                     |
| Rated current                 | 20 A                                     |
| Installation, mounting        |                                          |
| Mounting on                   | Flush mounting                           |
| Voltage                       |                                          |
| Rated voltage                 | 250 V                                    |
| Materials                     |                                          |
| Colour                        | White                                    |
| Surface finish                | Glossy                                   |
| Material                      | Urea formaldehyde                        |
| Treatment                     | Untreated                                |
| Identification                |                                          |
| Assembly arrangement          | Basic element with central cover plate   |
| Connectivity                  |                                          |
| Mounting type                 | Snapp-on mounting                        |
| Controls and indicators       |                                          |
| Number of buttons             | 1                                        |
| Dimensions                    |                                          |
| Built-in depth                | 13.10 mm                                 |
| Safety                        |                                          |
| Ingress Protection (IP) class | IP20                                     |
| Architecture                  |                                          |
| Control/operation element     | Single rocker                            |
| Texts                         |                                          |
| Lighting                      | Without lighting (cannot be illuminated) |
| Switch mode                   | 2-pole                                   |