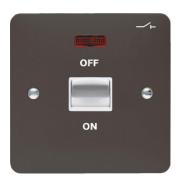

#### WMDP50NG

### 50A Double Pole Switch 1 Gang with LED Indicator & Grey Plate

### **Technical properties**

| lectri |  |  |
|--------|--|--|
|        |  |  |

Rated current 50 A

### Installation, mounting

Mounting on Flush mounting

### Voltage

Rated voltage 250 V

### Materials

ColourGreySurface finishGlossyMaterialUrea formaldehydeTreatmentUntreated

## Identification

Assembly arrangement Basic element with full cover plate

## Connectivity

Mounting type Screw mounting

### **Controls and indicators**

Number of buttons 1

## **Dimensions**

Built-in depth 22.10 mm

# Safety

Ingress Protection (IP) class

#### **Architecture**

Control/operation element Single rocker

### Texts

Lighting With control LED for ON

Switch mode 2-pole