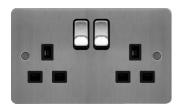

## WFSS82BSB

## 13A 2 Gang Double Pole Switched Socket Brushed Steel Black Insert

## **Technical properties**

| Electric current                  |                  |
|-----------------------------------|------------------|
| Rated current                     | 13 A             |
| Voltage                           |                  |
| Rated voltage                     | 250 V            |
| Connectivity                      |                  |
| Type of connection                | Screw terminal   |
| Mounting type                     | Screw mounting   |
| Safety                            |                  |
| Ingress Protection (IP) class     | IP20             |
| Dimensions                        |                  |
| Height                            | 86 mm            |
| Width                             | 146 mm           |
| Depth                             | 29 mm            |
| Materials                         |                  |
| Colour                            | Stainless steel  |
| Surface finish                    | Mat              |
| Material                          | Stainless steel  |
| Installation, mounting            |                  |
| Mounting on                       | Flush mounting   |
| Equipment                         |                  |
| Connector/plug type socket outlet | British Standard |
| Rotated central insert            | No               |
| With hinged lid                   | No               |
| With round protective earth pin   | No               |
| With signal lamp                  | No               |
| Accessories                       |                  |
| Has labelling field               | No               |
| Capacity                          |                  |
| Number of modules                 | 0                |
| Texts                             |                  |