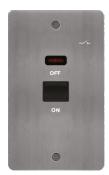

With control LED for ON

2-pole

WFDP50VNBSB

## 50A Double Pole Switch 2 Gang with LED Indicator Brushed Steel Black Insert

## **Technical properties**

| Electric current              |                                     |
|-------------------------------|-------------------------------------|
| Rated current                 | 50 A                                |
| Installation, mounting        |                                     |
| Mounting on                   | Flush mounting                      |
| Materials                     |                                     |
| Colour                        | Stainless steel                     |
| Surface finish                | Mat                                 |
| Material                      | Stainless steel                     |
| Treatment                     | Brushed                             |
| Identification                |                                     |
| Assembly arrangement          | Basic element with full cover plate |
| Connectivity                  |                                     |
| Mounting type                 | Screw mounting                      |
| Controls and indicators       |                                     |
| Number of buttons             | 1                                   |
| Dimensions                    |                                     |
| Built-in depth                | 29.10 mm                            |
| Safety                        |                                     |
| Ingress Protection (IP) class | IP20                                |
| Architecture                  |                                     |
| Control/operation element     | Single rocker                       |
| Texts                         |                                     |