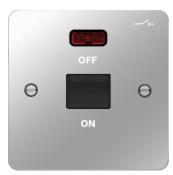

With control LED for ON

2-pole

WFDP50NPSB

## 50A Double Pole Switch 1 Gang with LED Indicator Polished Steel Black Insert

## **Technical properties**

| Electric current              |                                     |
|-------------------------------|-------------------------------------|
| Rated current                 | 50 A                                |
| Installation manufica         |                                     |
| Installation, mounting        |                                     |
| Mounting on                   | Flush mounting                      |
| Voltage                       |                                     |
| Rated voltage                 | 250 V                               |
| Materials                     |                                     |
| Colour                        | Silver                              |
| Surface finish                | Glossy                              |
| Material                      | Stainless steel                     |
| Identification                |                                     |
| Assembly arrangement          | Basic element with full cover plate |
| Connectivity                  |                                     |
| Mounting type                 | Screw mounting                      |
| Controls and indicators       |                                     |
| Number of buttons             | 1                                   |
| Dimensions                    |                                     |
| Built-in depth                | 29.10 mm                            |
| Safety                        |                                     |
| Ingress Protection (IP) class | IP20                                |
| Architecture                  |                                     |
| Control/operation element     | Single rocker                       |
| Texts                         |                                     |