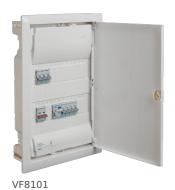

## Volta 2Row 7W 1RCD - 2x6A Ltg. RCBOs

## **Technical properties**

| Voltage                     |                |
|-----------------------------|----------------|
| Nominal voltage             | 400 - 400 V    |
| Installation, mounting      |                |
| Suitable for outdoor usage  | No             |
| Mounting on                 | Flush mounting |
|                             |                |
| Electric current            |                |
| Rated current               | 63 A           |
| Equipment                   |                |
| Number of rails             | 2              |
| Number of rows              | 2              |
| With lock                   | No             |
| Has neutral terminal block  | Yes            |
| Has earthing terminal block | Yes            |
| Has mounting plate          | No             |
| Capacity                    |                |
| Number of modules           | 24             |
| Dimensions                  |                |
| Height                      | 505.50 mm      |
| Width                       | 348 mm         |
| Depth                       | 94.50 mm       |
| Built-in width              | 314 mm         |
| Built-in depth              | 89 mm          |
| Number of width units       | 12             |
| Cover, door                 |                |
| Number of cabinet doors     | 1              |
| Number of locks             | 0              |
| Door/cover is transparent   | No             |
| Materials                   |                |
| Material                    | Plastic        |
| RAL code                    | 9010           |
| Colour                      | Pure white     |
| Safety                      |                |
|                             |                |