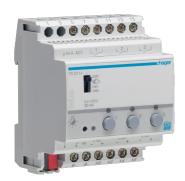

With screw terminals

TX211A

## Dimmer 3 outputs KNX, 1/10V

## **Technical properties**

| 1 | 10 | lta | a | ۵ |
|---|----|-----|---|---|

Texts

Type of connection

| Voltage                             |                 |
|-------------------------------------|-----------------|
| Operating voltage over bus          | 21 - 32 V       |
| System supply voltage               | 30 V DC Via bus |
| Frequency                           |                 |
| Frequency                           | 50 - 50 Hz      |
| Use conditions                      |                 |
| Operating temperature               | 0 - 45 °C       |
| Connection                          |                 |
| Cross-section flexible conductor    | 1 - 6 mm²       |
| Cross-section rigid conductor       | 1.5 - 10 mm²    |
| Equipment                           |                 |
| Number of outputs                   | 3               |
| Type of dimmer                      | 1 - 10 V        |
| Capacity                            |                 |
| Number of modules                   | 4               |
| Power                               |                 |
| 230 V incandescent and halogen lamp | 2,300 W         |
| Power of variator                   | 0 - 2,300 W     |
| Connectivity                        |                 |
| With bus system KNX radio           | No              |
| Type of connection                  | Screw terminal  |
| Settings                            |                 |
| Supported configuration mode        | ETS             |