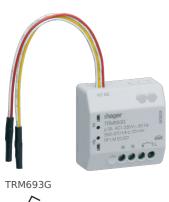

## TRM693G

Easy additional functions: +6 scenes, Repeat function can be activated to increase the radio range, Reset function (to factory setting)

For installation behind flush-mounted inserts

Function

Installation mode

With screw-in lift terminals

Type of connection