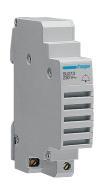

## Bell 230V

## **Technical properties**

| Electric current |  |  |  |
|------------------|--|--|--|
| Rated current    |  |  |  |

| Dimensions     |       |
|----------------|-------|
| Height         | 80 mm |
| Width          | 18 mm |
| Depth          | 65 mm |
| Use conditions |       |

| ose conditions                |             |  |
|-------------------------------|-------------|--|
| Operating temperature         | -10 - 40 °C |  |
| Storage/transport temperature | -25 - 60 °C |  |

| Connection                       |        |
|----------------------------------|--------|
| Cross-section flexible conductor | 4 mm²  |
| Cross-section rigid conductor    | 6 mm²  |
| Power                            |        |
| Total power loss under IN        | 6.50 W |

| Total power loss under IN | 6.50 W  |
|---------------------------|---------|
| Power consumption VA      | 6.50 VA |

| Equipment   |    |
|-------------|----|
| Noise level | 85 |