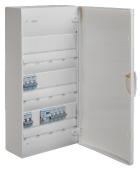

## Product data sheet **SBM9101**

Snap on lock

SBM9101

## **Technical properties**

| Suitable for outdoor usage    | No                 |
|-------------------------------|--------------------|
| Mounting on                   | Surface mounting   |
| Electric current              |                    |
| Rated current                 | 63 A               |
| Equipment                     |                    |
| Number of rails               | 3                  |
| Number of rows                | 3                  |
| Has mounting plate            | No                 |
| Capacity                      |                    |
| Number of modules             | 39                 |
| Dimensions                    |                    |
| Height                        | 500 mm             |
| Width                         | 250 mm             |
| Depth                         | 103 mm             |
| Cover, door                   |                    |
| Number of locks               | 0                  |
| Door/cover is transparent     | Yes                |
| Materials                     |                    |
| Material                      | Polystyrene (PS)   |
| RAL code                      | 9010               |
| Colour                        | Pure white         |
| Safety                        |                    |
| Protection class              | Isolation class II |
| Impact resistance IK          | IK07               |
| Ingress Protection (IP) class | IP40               |