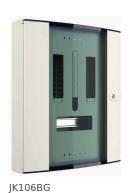

Key lock, Quarter turn lock

## 125A 6 Way TPN Board Glazed Door

## **Technical properties**

| Suitable for outdoor usage    | No                  |
|-------------------------------|---------------------|
| Mounting on                   | Surface mounting    |
| Electric current              |                     |
| Rated current                 | 125 A               |
| Equipment                     |                     |
| With lock                     | Yes                 |
| Has neutral terminal block    | Yes                 |
| Has earthing terminal block   | Yes                 |
| Dimensions                    |                     |
| Height                        | 550 mm              |
| Width                         | 465 mm              |
| Depth                         | 132.50 mm           |
| Cover, door                   |                     |
| Number of cabinet doors       | 1                   |
| Door/cover is transparent     | Yes                 |
| Materials                     |                     |
| Material                      | Steel               |
| RAL code                      | 7035                |
| Colour                        | Light grey          |
| Safety                        |                     |
| Protection class              | Isolation class III |
| Impact resistance IK          | IK05                |
| Ingress Protection (IP) class | IP30                |

Locking type