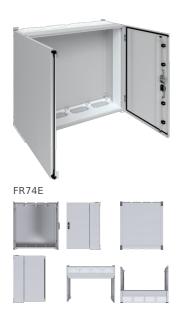

## Steel enclosure, Univers, IP55, CL1, 1100x1050x275 mm

## **Technical properties**

| Dimensions                      |                   |
|---------------------------------|-------------------|
| Height                          | 1,100 mm          |
| Width                           | 1,050 mm          |
| Depth                           | 275 mm            |
| Thickness of sidewall           | 1.50 mm           |
| Safety                          |                   |
| Ingress Protection (IP) class   | IP55              |
| Protection class                | Isolation class I |
| Locking type                    | Without lock      |
| Impact resistance IK            | IK10              |
| Equipment                       |                   |
| Number of section in width      | 4                 |
| Number of flange plate openings | 8                 |
| Number of rows                  | 7                 |
| Installation, mounting          |                   |
| Mounting on                     | Wall mounting     |
| Suitable for outdoor usage      | No                |
| Materials                       |                   |
| Colour                          | Light grey        |
| RAL code                        | 7035              |
| Treatment                       | Powder coated     |
| Material                        | Steel             |
| Surface finish                  | Mat               |
| Cover, door                     |                   |
| Number of cabinet doors         | 2                 |
| Number of locks                 | 1                 |
| Door/cover is transparent       | No                |
| Electric current                |                   |
| Rated current                   | 800 A             |
| Voltage                         |                   |
|                                 |                   |