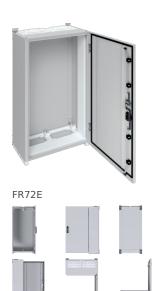

## Steel enclosure, Univers, IP55, CL1, 1100x550x275 mm

## **Technical properties**

| Dimensions                      |                   |
|---------------------------------|-------------------|
| Height                          | 1,100 mm          |
| Width                           | 550 mm            |
| Depth                           | 275 mm            |
| Thickness of sidewall           | 1.50 mm           |
| Safety                          |                   |
| Ingress Protection (IP) class   | IP55              |
| Protection class                | Isolation class I |
| Locking type                    | Without lock      |
| Impact resistance IK            | IK10              |
| Equipment                       |                   |
| Number of section in width      | 2                 |
| Number of flange plate openings | 4                 |
| Number of rows                  | 7                 |
| Installation, mounting          |                   |
| Mounting on                     | Wall mounting     |
| Suitable for outdoor usage      | No                |
| Materials                       |                   |
| Colour                          | Light grey        |
| RAL code                        | 7035              |
| Treatment                       | Powder coated     |
| Material                        | Steel             |
| Surface finish                  | Mat               |
| Cover, door                     |                   |
| Number of cabinet doors         | 1                 |
| Number of locks                 | 1                 |
| Door/cover is transparent       | No                |
| Electric current                |                   |
| Rated current                   | 800 A             |
| Voltage                         |                   |
| Nominal voltage                 | 690 - 690 V       |