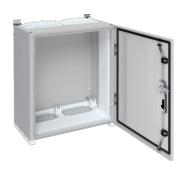

## Steel enclosure, Univers, IP55, CL1, 650x550x275 mm

## **Technical properties**

| Dimensions                      |                   |
|---------------------------------|-------------------|
| Height                          | 650 mm            |
| Width                           | 550 mm            |
| Depth                           | 275 mm            |
| Thickness of sidewall           | 1.50 mm           |
| Safety                          |                   |
| Ingress Protection (IP) class   | IP55              |
| Protection class                | Isolation class I |
| Locking type                    | Without lock      |
| Impact resistance IK            | IK10              |
| Equipment                       |                   |
| Number of section in width      | 2                 |
| Number of flange plate openings | 4                 |
| Number of rows                  | 4                 |
| Installation, mounting          |                   |
| Mounting on                     | Wall mounting     |
| Suitable for outdoor usage      | No                |
| Materials                       |                   |
| Colour                          | Light grey        |
| RAL code                        | 7035              |
| Treatment                       | Powder coated     |
| Material                        | Steel             |
| Surface finish                  | Mat               |
| Cover, door                     |                   |
| Number of cabinet doors         | 1                 |
| Number of locks                 | 1                 |
| Door/cover is transparent       | No                |
| Electric current                |                   |
| Rated current                   | 800 A             |
| Voltage                         |                   |