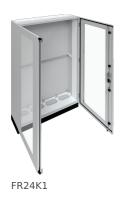

## Steel enclosure, Univers, glazed door IP55 CL1, 1850x1050x275 mm, plinth H100 mm

## **Technical properties**

| Dimensions                      |                   |
|---------------------------------|-------------------|
| Height                          | 1,950 mm          |
| Width                           | 1,050 mm          |
| Depth                           | 275 mm            |
| Thickness of sidewall           | 1.50 mm           |
| Safety                          |                   |
| Ingress Protection (IP) class   | IP55              |
| Protection class                | Isolation class I |
| Locking type                    | Without lock      |
| Impact resistance IK            | IK10              |
| Equipment                       |                   |
| Number of section in width      | 4                 |
| Number of flange plate openings | 8                 |
| Number of rows                  | 12                |
| Installation, mounting          |                   |
| Mounting on                     | Floor mounting    |
| Suitable for outdoor usage      | No                |
| Materials                       |                   |
| Colour                          | Light grey        |
| RAL code                        | 7035              |
| Treatment                       | Powder coated     |
| Material                        | Steel             |
| Surface finish                  | Mat               |
| Cover, door                     |                   |
| Number of cabinet doors         | 2                 |
| Number of locks                 | 1                 |
| Door/cover is transparent       | Yes               |
| Electric current                |                   |
| Rated current                   | 800 A             |
| Voltage                         |                   |
| Nominal voltage                 | 690 - 690 V       |