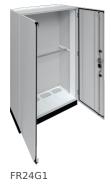

Steel enclosure, Univers, IP55, CL1, 1850x1050x400 mm, plinth H100 mm

## **Technical properties**

| Height                          | 1,950 mm          |
|---------------------------------|-------------------|
| Width                           | 1,050 mm          |
| Depth                           | 400 mm            |
| Thickness of sidewall           | 1.50 mm           |
| Safety                          |                   |
| Ingress Protection (IP) class   | IP55              |
| Protection class                | Isolation class I |
| Locking type                    | Without lock      |
| Impact resistance IK            | IK10              |
| Equipment                       |                   |
| Number of section in width      | 4                 |
| Number of flange plate openings | 8                 |
| Number of rows                  | 12                |
| Installation, mounting          |                   |
| Mounting on                     | Floor mounting    |
| Suitable for outdoor usage      | No                |
| Materials                       |                   |
| Colour                          | Light grey        |
| RAL code                        | 7035              |
| Treatment                       | Powder coated     |
| Material                        | Steel             |
| Surface finish                  | Mat               |
| Cover, door                     |                   |
| Number of cabinet doors         | 2                 |
| Number of locks                 | 1                 |
| Door/cover is transparent       | No                |
| Electric current                |                   |
| Rated current                   | 800 A             |
| Voltage                         |                   |
|                                 |                   |