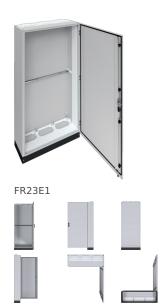

## Steel enclosure, Univers, IP55, CL1, 1850x800x275 mm, plinth H100 mm

## **Technical properties**

| Height                          | 1,950 mm          |
|---------------------------------|-------------------|
| Width                           | 800 mm            |
| Depth                           | 275 mm            |
| Thickness of sidewall           | 1.50 mm           |
| Safety                          |                   |
| Ingress Protection (IP) class   | IP55              |
| Protection class                | Isolation class I |
| Locking type                    | Without lock      |
| Impact resistance IK            | IK10              |
| Equipment                       |                   |
| Number of section in width      | 3                 |
| Number of flange plate openings | 6                 |
| Number of rows                  | 12                |
| Installation, mounting          |                   |
| Mounting on                     | Floor mounting    |
| Suitable for outdoor usage      | No                |
| Materials                       |                   |
| Colour                          | Light grey        |
| RAL code                        | 7035              |
| Treatment                       | Powder coated     |
| Material                        | Steel             |
| Surface finish                  | Mat               |
| Cover, door                     |                   |
| Number of cabinet doors         | 1                 |
| Number of locks                 | 1                 |
| Door/cover is transparent       | No                |
| Electric current                |                   |
| Rated current                   | 800 A             |
| Voltage                         |                   |
| Nominal voltage                 | 690 - 690 V       |
|                                 |                   |