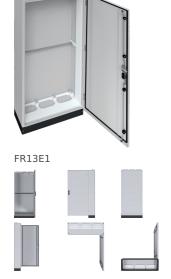

Steel enclosure, Univers, IP55, CL1, 1700x800x275 mm, plinth H100 mm

## **Technical properties**

| Dimensions                      |                   |
|---------------------------------|-------------------|
| Height                          | 1,800 mm          |
| Width                           | 800 mm            |
| Depth                           | 275 mm            |
| Thickness of sidewall           | 1.50 mm           |
| Safety                          |                   |
| Ingress Protection (IP) class   | IP55              |
| Protection class                | Isolation class I |
| Locking type                    | Without lock      |
| Impact resistance IK            | IK10              |
| Equipment                       |                   |
| Number of section in width      | 3                 |
| Number of flange plate openings | 6                 |
| Number of rows                  | 11                |
| Installation, mounting          |                   |
| Mounting on                     | Floor mounting    |
| Suitable for outdoor usage      | No                |
| Materials                       |                   |
| Colour                          | Light grey        |
| RAL code                        | 7035              |
| Treatment                       | Powder coated     |
| Material                        | Steel             |
| Surface finish                  | Mat               |
| Cover, door                     |                   |
| Number of cabinet doors         | 1                 |