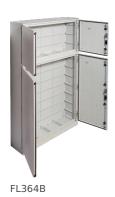

## Polyester double enclosure, Orion.Plus, plain door 1750x1100x300 mm

## **Technical properties**

| Dimensions                      |                       |
|---------------------------------|-----------------------|
| Height                          | 1,750 mm              |
| Width                           | 1,100 mm              |
| Depth                           | 300 mm                |
| Thickness of sidewall           | 1.50 mm               |
| Safety                          |                       |
| Ingress Protection (IP) class   | IP65                  |
| Protection class                | Isolation class II    |
| Locking type                    | 3-Side 7 mm, Key lock |
| Impact resistance IK            | IK10                  |
| Equipment                       |                       |
| Number of section in width      | 2                     |
| Number of flange plate openings | 0                     |
| Number of rows                  | 10                    |
| Installation, mounting          |                       |
| Mounting on                     | Wall mounting         |
| Suitable for outdoor usage      | Yes                   |
| Materials                       |                       |
| Colour                          | Light grey            |
| RAL code                        | 7035                  |
| Treatment                       | Untreated             |
| Material                        | Plastic               |
| Cover, door                     |                       |
| Number of cabinet doors         | 0                     |
| Door/cover is transparent       | Yes                   |
| Electric current                |                       |