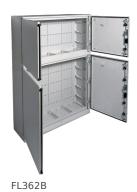

## Polyester double enclosure, Orion.Plus, plain door 1450x1100x300 mm

## **Technical properties**

| Dimensions                      |                       |
|---------------------------------|-----------------------|
| Height                          | 1,450 mm              |
| Width                           | 1,100 mm              |
| Depth                           | 300 mm                |
| Thickness of sidewall           | 1.50 mm               |
| Safety                          |                       |
| Ingress Protection (IP) class   | IP65                  |
| Protection class                | Isolation class II    |
| Locking type                    | 3-Side 7 mm, Key lock |
| Impact resistance IK            | IK10                  |
| Equipment                       |                       |
| Number of section in width      | 2                     |
| Number of flange plate openings | 0                     |
| Number of rows                  | 8                     |
| Installation, mounting          |                       |
| Mounting on                     | Wall mounting         |
| Suitable for outdoor usage      | Yes                   |
| Materials                       |                       |
| Colour                          | Light grey            |
| RAL code                        | 7035                  |
| Treatment                       | Untreated             |
| Material                        | Plastic               |
| Cover, door                     |                       |
| Number of cabinet doors         | 0                     |
| Door/cover is transparent       | Yes                   |
| Electric current                |                       |