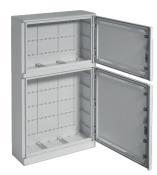

## Polyester double enclosure, Orion.Plus, plain door 1450x850x300 mm

## **Technical properties**

| Dimensions                      |                            |
|---------------------------------|----------------------------|
| Height                          | 1,450 mm                   |
| Width                           | 850 mm                     |
| Depth                           | 300 mm                     |
| Thickness of sidewall           | 2 mm                       |
| Safety                          |                            |
| Ingress Protection (IP) class   | IP65                       |
| Protection class                | Isolation class II         |
| Locking type                    | Barrel lock, Key lock      |
| Impact resistance IK            | IK08                       |
| Equipment                       |                            |
| Number of section in width      | 1                          |
| Number of flange plate openings | 0                          |
| Number of rows                  | 3                          |
| Installation, mounting          |                            |
| Mounting on                     | Wall mounting              |
| Suitable for outdoor usage      | Yes                        |
| Materials                       |                            |
| Colour                          | Light grey                 |
| RAL code                        | 7035                       |
| Treatment                       | Untreated                  |
| Material                        | Glass reinforced polyester |
| Cover, door                     |                            |
| Number of cabinet doors         | 0                          |
| Door/cover is transparent       | No                         |