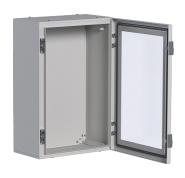

## Steel enclosure, Orion.Plus, glazed door 600x400x250 mm

## **Technical properties**

| Dimensions                      |                       |
|---------------------------------|-----------------------|
| Height                          | 600 mm                |
| Width                           | 400 mm                |
| Depth                           | 250 mm                |
| Thickness of sidewall           | 1.2 mm                |
| Safety                          |                       |
| Ingress Protection (IP) class   | IP65                  |
| Protection class                | Isolation class I     |
| Locking type                    | 3-Side 7 mm, Key lock |
| Impact resistance IK            | IK10                  |
| Equipment                       |                       |
| Number of flange plate openings | 2                     |
| Installation, mounting          |                       |
| Mounting on                     | Wall mounting         |
| Suitable for outdoor usage      | No                    |
| Materials                       |                       |
| Colour                          | Light grey            |
| RAL code                        | 7035                  |
| Treatment                       | Powder coated         |
| Material                        | Steel                 |
| Cover, door                     |                       |
| Number of cabinet doors         | 1                     |
| Door/cover is transparent       | Yes                   |