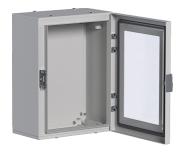

### Steel enclosure, Orion.Plus, glazed door 400x300x200 mm

## **Technical properties**

| Dimensions                    |                       |
|-------------------------------|-----------------------|
| Height                        | 400 mm                |
| Width                         | 300 mm                |
| Depth                         | 200 mm                |
| Thickness of sidewall         | 1.2 mm                |
| Safety                        |                       |
| Ingress Protection (IP) class | IP65                  |
| Protection class              | Isolation class I     |
| Locking type                  | 3-Side 7 mm, Key lock |

#### Materials

| Colour    | Light grey    |
|-----------|---------------|
| RAL code  | 7035          |
| Treatment | Powder coated |
| Material  | Steel         |

# Cover, door

| Number of cabinet doors   | 1   |
|---------------------------|-----|
| Door/cover is transparent | Yes |