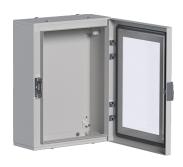

## Steel enclosure, Orion.Plus, glazed door 400x300x160 mm

## **Technical properties**

| Dimensions                      |                       |
|---------------------------------|-----------------------|
| Height                          | 400 mm                |
| Width                           | 300 mm                |
| Depth                           | 160 mm                |
| Thickness of sidewall           | 1.2 mm                |
| Safety                          |                       |
| Ingress Protection (IP) class   | IP65                  |
| Protection class                | Isolation class I     |
| Locking type                    | 3-Side 7 mm, Key lock |
| Impact resistance IK            | IK10                  |
| Equipment                       |                       |
| Number of flange plate openings | 2                     |
| Installation, mounting          |                       |
| Mounting on                     | Wall mounting         |
| Suitable for outdoor usage      | No                    |
| Materials                       |                       |
| Colour                          | Light grey            |
| RAL code                        | 7035                  |
| Treatment                       | Powder coated         |
| Material                        | Steel                 |
| Cover, door                     |                       |
| Number of cabinet doors         | 1                     |
| Door/cover is transparent       | Yes                   |