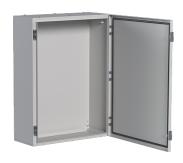

## Steel enclosure, Orion.Plus, plain door 800x600x250 mm

## **Technical properties**

| Dimensions                      |                       |
|---------------------------------|-----------------------|
| Height                          | 800 mm                |
| Width                           | 600 mm                |
| Depth                           | 250 mm                |
| Thickness of sidewall           | 1.2 mm                |
| Safety                          |                       |
| Ingress Protection (IP) class   | IP65                  |
| Protection class                | Isolation class I     |
| Locking type                    | 3-Side 7 mm, Key lock |
| Impact resistance IK            | IK10                  |
| Equipment                       |                       |
| Number of flange plate openings | 2                     |
| Number of rows                  | 5                     |
| Installation, mounting          |                       |
| Mounting on                     | Wall mounting         |
| Suitable for outdoor usage      | No                    |
| Materials                       |                       |
| Colour                          | Light grey            |
| RAL code                        | 7035                  |
| Treatment                       | Powder coated         |
| Material                        | Steel                 |
| Cover, door                     |                       |
| Number of cabinet doors         | 1                     |
| Number of locks                 | 2                     |
| Door/cover is transparent       | No                    |