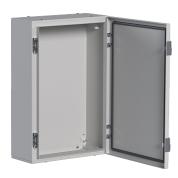

## Steel enclosure, Orion.Plus, plain door 600x400x200 mm

## **Technical properties**

| Dimensions                      |                       |
|---------------------------------|-----------------------|
| Height                          | 600 mm                |
| Width                           | 400 mm                |
| Depth                           | 200 mm                |
| Thickness of sidewall           | 1.2 mm                |
| Safety                          |                       |
| Ingress Protection (IP) class   | IP65                  |
| Protection class                | Isolation class I     |
| Locking type                    | 3-Side 7 mm, Key lock |
| Impact resistance IK            | IK10                  |
| Equipment                       |                       |
| Number of flange plate openings | 2                     |
| Installation, mounting          |                       |
| Mounting on                     | Wall mounting         |
| Suitable for outdoor usage      | No                    |
| Materials                       |                       |
| Colour                          | Light grey            |
| RAL code                        | 7035                  |
| Treatment                       | Powder coated         |
| Material                        | Steel                 |
| Cover, door                     |                       |
| Number of cabinet doors         | 1                     |
| Door/cover is transparent       | No                    |