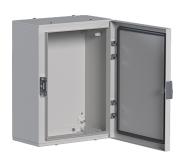

## Steel enclosure, Orion.Plus, plain door 400x300x200 mm

## **Technical properties**

Cover, door

Rated current

Number of cabinet doors

Door/cover is transparent

| Dimensions                      |                       |
|---------------------------------|-----------------------|
| Height                          | 400 mm                |
| Width                           | 300 mm                |
| Depth                           | 200 mm                |
| Thickness of sidewall           | 1.2 mm                |
| Safety                          |                       |
| Ingress Protection (IP) class   | IP65                  |
| Protection class                | Isolation class I     |
| Locking type                    | 3-Side 7 mm, Key lock |
| Impact resistance IK            | IK10                  |
| Equipment                       |                       |
| Number of flange plate openings | 2                     |
| Installation, mounting          |                       |
| Mounting on                     | Wall mounting         |
| Suitable for outdoor usage      | No                    |
| Materials                       |                       |
| Colour                          | Light grey            |
| RAL code                        | 7035                  |
| Treatment                       | Powder coated         |
| Material                        | Steel                 |
|                                 |                       |