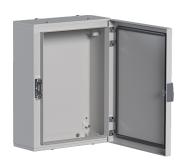

## Steel enclosure, Orion.Plus, plain door 400x300x160 mm

## **Technical properties**

| Dimensions                      |                       |
|---------------------------------|-----------------------|
| Height                          | 400 mm                |
| Width                           | 300 mm                |
| Depth                           | 160 mm                |
| Thickness of sidewall           | 1.2 mm                |
| Safety                          |                       |
| Ingress Protection (IP) class   | IP65                  |
| Protection class                | Isolation class I     |
| Locking type                    | 3-Side 7 mm, Key lock |
| Impact resistance IK            | IK10                  |
| Equipment                       |                       |
| Number of flange plate openings | 2                     |
| Installation, mounting          |                       |
| Mounting on                     | Wall mounting         |
| Suitable for outdoor usage      | No                    |
| Materials                       |                       |
| Colour                          | Light grey            |
| RAL code                        | 7035                  |
| Treatment                       | Powder coated         |
| Material                        | Steel                 |
| Cover, door                     |                       |
| Number of cabinet doors         | 1                     |
| Door/cover is transparent       | No                    |