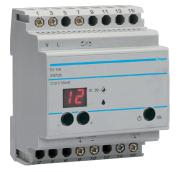

## Product data sheet **EV106**

:hager



EV106

Remote control dimmer 1-10V

## **Technical properties**

| Voltage                            |                                                                 |
|------------------------------------|-----------------------------------------------------------------|
| Operating voltage                  | 230 - 230 V                                                     |
| Frequency                          |                                                                 |
| Frequency                          | 50 - 50 Hz                                                      |
| Connectivity                       |                                                                 |
| Dimming DALI                       | No