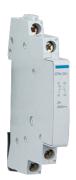

## Auxiliary contact 1NC+1NO

## **Technical properties**

Depth

| Electric current                 |                |
|----------------------------------|----------------|
| Rated current                    | 2 A            |
| Voltage                          |                |
| Rated insulation voltage Ui      | 250 V          |
| Capacity                         |                |
| Number of modules                | 0.50           |
| Use conditions                   |                |
| Operating temperature            | -5 - 40 °C     |
| Storage/transport temperature    | -40 - 80 °C    |
| Connectivity                     |                |
| Type of connection               | Screw terminal |
| Connection                       |                |
| Cross-section flexible conductor | 1 - 6 mm²      |
| Cross-section rigid conductor    | 1.5 - 10 mm²   |
| Type of contacts                 | 1NC+1NO        |
| Power                            |                |
| Total power loss under IN        | 0.10 W         |
| Dimensions                       |                |
| Height                           | 83 mm          |
| Width                            | 8.75 mm        |