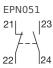

## Auxiliary contact 1NC+1NO

## **Technical properties**

Depth

| Electric current                 |                |
|----------------------------------|----------------|
| Rated current                    | 2 A            |
| Voltage                          |                |
| Rated insulation voltage Ui      | 250 V          |
| Capacity                         |                |
| Number of modules                | 0.50           |
| Use conditions                   |                |
| Operating temperature            | -5 - 40 °C     |
| Storage/transport temperature    | -40 - 80 °C    |
| Connectivity                     |                |
| Type of connection               | Screw terminal |
| Connection                       |                |
| Cross-section flexible conductor | 1 - 6 mm²      |
| Cross-section rigid conductor    | 1.5 - 10 mm²   |
| Type of contacts                 | 1NC+1NO        |
| Power                            |                |
| Total power loss under IN        | 0.10 W         |
| Dimensions                       |                |
| Height                           | 83 mm          |
| Width                            | 8.75 mm        |