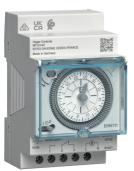

## Daily time switch 1 channel, 3 modules with reserve

## **Technical properties**

| Equipment                                    |                          |
|----------------------------------------------|--------------------------|
| Number of channels                           | 1                        |
| Frequency                                    |                          |
| Frequency                                    | 50 - 60 Hz               |
| Power                                        |                          |
| Power consumption during operation           | 0.50 W                   |
| 230 V incandescent and halogen lamp          | 1,100 W                  |
| Power loss at full load                      | 1 W                      |
| Functions                                    |                          |
| Number of function channels                  | 1                        |
| Connection                                   |                          |
| Number of contacts                           | 1                        |
| Cross-section flexible conductor             | 0.5 - 6 mm²              |
| Cross-section rigid conductor                | 0.5 - 6 mm²              |
| Use conditions                               |                          |
| Operating temperature                        | -10 - +55 °C             |
| Capacity                                     |                          |
| Number of modules                            | 3                        |
| Dimensions                                   |                          |
| Height                                       | 90 mm                    |
| Width                                        | 54 mm                    |
| Depth                                        | 60 mm                    |
| Texts                                        |                          |
| Switch mode                                  | Change-over contact      |
| Installation mode                            | For mounting on DIN rail |
| Type of connection                           | With screw terminals     |
| Electric current                             |                          |
| Max. power (cos phi 0,6)                     | 3 A                      |
| Endurance                                    |                          |
| Electrical durability at nominal load in AC1 |                          |
| in operating cycles                          | 50,000                   |