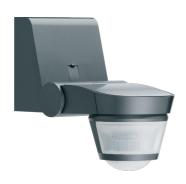

## IP55 Motion Detector Comfort 220/360° Anthracite

## **Technical properties**

| Detection                       |                                                                                     |
|---------------------------------|-------------------------------------------------------------------------------------|
| Detection angle                 | 220 - 220                                                                           |
| Type of sensor                  | Movement detector                                                                   |
| Settings                        |                                                                                     |
| Time delay                      | 5 S - 30 Min                                                                        |
| Lighting                        |                                                                                     |
| Response brightness adjustable  | 5 - 1,000 lx                                                                        |
| Frequency                       |                                                                                     |
| Frequency                       | 50 - 60 Hz                                                                          |
| Dimensions                      |                                                                                     |
| Width                           | 91 mm                                                                               |
| Recommended installation height | 2.50 - 2.50 m                                                                       |
| Use conditions                  |                                                                                     |
| Operating temperature           | -20 - 55 °C                                                                         |
| Materials                       |                                                                                     |
| Colour                          | Anthracite                                                                          |
| Material                        | Plastic                                                                             |
| Safety                          |                                                                                     |
| Ingress Protection (IP) class   | IP55                                                                                |
| Installation, mounting          |                                                                                     |
| Mounting on                     | Surface mounting                                                                    |
| Suitable for outdoor usage      | Yes                                                                                 |
| Texts                           |                                                                                     |
| Function                        | Presence simulation, Can be used as a single unit,<br>main device or extension unit |