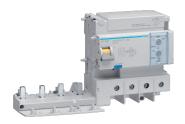

## Earth leakage add-on-block 4P 125A Adjustable type AC

## **Technical properties**

| FI | ectric | current | ŀ |
|----|--------|---------|---|

Depth

| Electric current                                                       |                         |
|------------------------------------------------------------------------|-------------------------|
| Rated current                                                          | 125 A                   |
| Rated residual operating current ldn                                   | 300 mA, 500 mA, 1000 mA |
| Architecture                                                           |                         |
| Number of poles                                                        | 4                       |
| Safety                                                                 |                         |
| Residual current type                                                  | AC                      |
| Voltage                                                                |                         |
| Rated insulation voltage Ui                                            | 500 V                   |
| Rated impulse withstand voltage Uimp                                   | 6,000 V                 |
| Connection                                                             |                         |
| Cross-section of input and output with screws, for massive conductors  | 10 - 70 mm²             |
| Cross-section of input and output with screws, for flexible conductors | 10 - 50 mm²             |
| Connectivity                                                           |                         |
| Type of connection                                                     | Screw terminal          |
| Down connection alignment for modular devices                          | Aligned terminal        |
| Dimensions                                                             |                         |
| Height                                                                 | 103 mm                  |
| Width                                                                  | 213 mm                  |