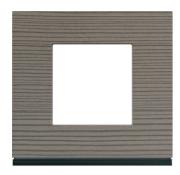

Surface mounted frame

WXP4802

## Plate gallery 1 gang grey wood material

## **Technical properties**

| Architecture                                 |               |
|----------------------------------------------|---------------|
| Fixing mode                                  | Clipped       |
| Dimensions                                   |               |
| Depth                                        | 9.3 mm        |
| Height                                       | 87.7 mm       |
| Width                                        | 92 mm         |
| Capacity                                     |               |
| Number of sockets                            | 1             |
| Materials                                    |               |
| Free area for finishing name                 | grey wood     |
| Surface appearance                           | matt          |
| Installation, mounting                       |               |
| Mounting way                                 | horizontal    |
| Standards                                    |               |
| European directive WEEE                      | not concerned |
| Safety                                       |               |
| IK protection code against mecanical impacts | 05            |
| RoHS conform                                 | Yes           |
| Use conditions                               |               |
| Operating temperature                        | -1035 °C      |
| Storage/transport temperature                | -1050 °C      |
| Identification                               |               |
| Range                                        | gallery       |