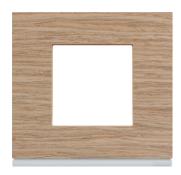

Surface mounted frame

WXP4702

## Plate gallery 1 gang oak wood material

## **Technical properties**

| Architecture                                 |               |
|----------------------------------------------|---------------|
| Fixing mode                                  | Clipped       |
| Dimensions                                   |               |
| Depth                                        | 9.3 mm        |
| Height                                       | 87.7 mm       |
| Width                                        | 92 mm         |
| Capacity                                     |               |
| Number of sockets                            | 1             |
| Materials                                    |               |
| Free area for finishing name                 | oak wood      |
| Surface appearance                           | matt          |
| Installation, mounting                       |               |
| Mounting way                                 | horizontal    |
| Equipment                                    |               |
| With transparent product label holder        | No            |
| Standards                                    |               |
| European directive WEEE                      | not concerned |
| Safety                                       |               |
| IK protection code against mecanical impacts | 05            |
| RoHS conform                                 | Yes           |
| Use conditions                               |               |
| Operating temperature                        | -1035 °C      |
| Storage/transport temperature                | -1050 °C      |
| Identification                               |               |
| Range                                        | gallery       |
|                                              |               |