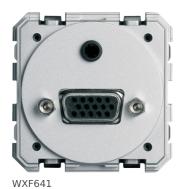

Middle plate

## SUB-D15 (VGA+minijack) gallery screw ter

## **Technical properties**

| Compositivity                                |                         |
|----------------------------------------------|-------------------------|
| Connectivity                                 | ish abooishb as blab    |
| Outlet                                       | with straight outlet    |
| Dimensions                                   |                         |
| Depth                                        | 34.7 mm                 |
| Height                                       | 45 mm                   |
| Width                                        | 45 mm                   |
| Capacity                                     |                         |
| Number of sockets                            | 1                       |
| Materials                                    |                         |
| Surface appearance                           | matt                    |
| Type of surface treatment                    | untreated               |
| Equipment                                    |                         |
| Supporting plate / Supporting ring           | without supporting ring |
| Safety                                       |                         |
| IK protection code against mecanical impacts | IK02                    |
| REACH conform                                | Yes                     |
| RoHS conform                                 | Yes                     |
| Use conditions                               |                         |
| Operating temperature                        | -1035 °C                |
| Storage/transport temperature                | -1050 °C                |
| Identification                               |                         |
| Range                                        | gallery                 |