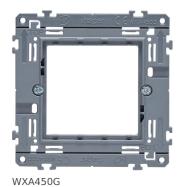

## Frame gallery 2 modules with claws

## **Technical properties**

| Dimensions                                   |           |
|----------------------------------------------|-----------|
| Depth                                        | 26.7 mm   |
| Height                                       | 73.8 mm   |
| Width                                        | 73.8 mm   |
| Capacity                                     |           |
| Number of sockets                            | 1         |
| Materials                                    |           |
| Surface appearance                           | matt      |
| Type of surface treatment                    | untreated |
| Equipment                                    |           |
| With transparent product label holder        | No        |
| Standards                                    |           |
| Approvals                                    | NF        |
| Safety                                       |           |
| IK protection code against mecanical impacts | 05        |
| REACH conform                                | Yes       |
| RoHS conform                                 | Yes       |
| Halogen free                                 | Yes       |
| Use conditions                               |           |
| Operating temperature                        | -1035 °C  |
| Storage/transport temperature                | -1050 °C  |
| Identification                               |           |
| Range                                        | gallery   |